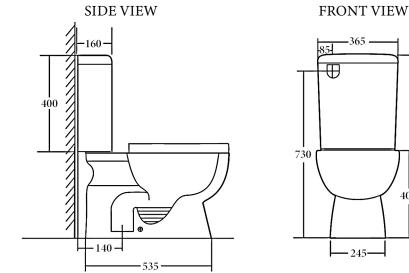

#### **Details:**

| Cistern | Bottom right inlet point<br>(Universal inlet - compatible with back entry or<br>bottom left inlet point - extra cost) |
|---------|-----------------------------------------------------------------------------------------------------------------------|
| Pan     | Nano glaze protection                                                                                                 |
| Traps   | S-trap installation                                                                                                   |
| Seat    | PP quick release soft closing seat                                                                                    |
| Wels    | 4 Star rated, 4.5L/3L (3.5L average flush)                                                                            |
| Setout  | 140mm (S-Trap)                                                                                                        |
|         |                                                                                                                       |

- All measurements are in millimeters.

-Dimensions are nominal and subject to normal ceramic manufacturing variations. Please allow +/- 15 mm tolerance.

- For mark-ups & roughing-in, always use actual product measurement.

- Specifications may vary without notice as part of our continuous improvement practices.