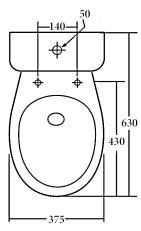

TOP VIEW

- All measurements are in millimeters.

-Dimensions are nominal and subject to normal ceramic manufacturing variations. Please allow +/- 15 mm tolerance.

- For mark-ups & roughing-in, always use actual product measurement.

- Specifications may vary without notice as part of our continuous improvement practices.